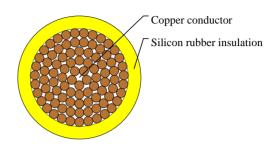

#### **CABLE CONSTRUCTION**

Conductor:Cu-ETP1 bare or tinned according to DIN EN 13602

Insulation:Silicon rubber Standard:ISO 6722 Class F